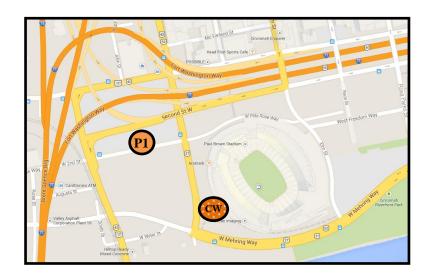

# Directions to Parking Lot 1 at the corner of W. Pete Rose Way & Central Ave. to Paul Brown Stadium Club West Entrance

# FROM I-75 SOUTH

- Take the Seventh St. Exit
- Take first RIGHT onto Central Ave.
- Turn RIGHT on W. Pete Rose Way
- Parking lot entrance will be on your RIGHT

# FROM I-71/I-75 NORTH

- Take the Fifth St. Exit
- Turn RIGHT on Central Ave.
- Turn RIGHT on W. Pete Rose Way
- Parking lot entrance will be on your RIGHT

# FROM I-471 NORTH OR I-71 SOUTH

- Take 3<sup>rd</sup> Street exit
- Follow 3<sup>rd</sup> Street to Central Avenue
- Turn LEFT on Central Avenue
- Turn RIGHT on W. Pete Rose Way
- Parking lot entrance will be on your RIGHT

# FROM THE WEST

- Take US-50 E/River Rd and continue to follow US-50 E
- Take the Mehring Way exit and a slight left onto W. Mehring Way
- Turn LEFT on Gest Street
- Almost immediately take the slight RIGHT onto W. Pete Rose Way
- Parking lot entrance will be on your LEFT after coming under the overpasses.

# FROM THE EAST

- Take US-50 West/Columbia Parkway and continue to follow US-50 W
- Keep RIGHT at the fork, follow signs for Downtown/Riverfront/Third St
- Follow 3<sup>rd</sup> St. until you reach Central Ave.
- Turn LEFT on Central Avenue
- Turn RIGHT on W. Pete Rose Way
- Parking lot entrance will be on your RIGHT

Cross the street toward Paul Brown Stadium. Walk up the wide ramp that runs parallel to Central Ave. The Club West entrance will be on your left at the top of the ramp.