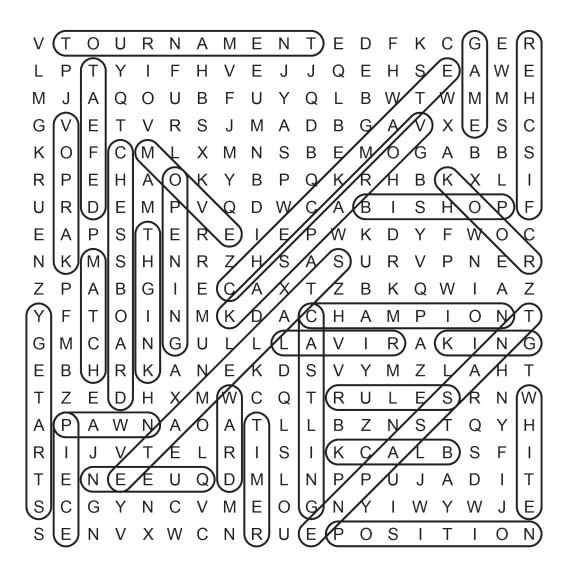

## Chess Wordsearch

Find and circle the 30 words listed below in the grid. Look for them in all directions including backwards and diagonally.

| V | Т | Ο | U | R | Ν | Α | M | Ε | Ν | Т | Ε | D | F | K | С | G | Ε | R |
|---|---|---|---|---|---|---|---|---|---|---|---|---|---|---|---|---|---|---|
| L | Ρ | Т | Υ | I | F | Н | V | Е | J | J | Q | Е | Н | S | Е | Α | W | Е |
| M | J | Α | Q | 0 | U | В | F | U | Υ | Q | L | В | W | Т | W | M | M | Н |
| G | V | Е | Т | V | R | S | J | M | Α | D | В | G | Α | V | Χ | Ε | S | С |
| K | 0 | F | С | M | L | Χ | M | Ν | S | В | Ε | M | 0 | G | Α | В | В | S |
| R | Р | Ε | Н | Α | Ο | K | Υ | В | Р | Q | K | R | Н | В | K | X | L | Ι |
| U | R | D | Ε | M | Р | V | Q | D | W | С | Α | В | I | S | Н | 0 | Р | F |
| Ε | Α | Р | S | Τ | Ε | R | Ε | Ι | Ε | Р | W | K | D | Υ | F | W | Ο | С |
| Ν | K | M | S | Н | Ν | R | Z | Н | S | Α | S | U | R | V | Р | Ν | Ε | R |
| Z | Р | Α | В | G | I | Ε | С | Α | Χ | Т | Z | В | K | Q | W | I | Α | Z |
| Υ | F | Τ | Ο | I | Ν | M | K | D | Α | С | Н | Α | M | Р | I | Ο | Ν | Τ |
| G | M | С | Α | Ν | G | U | L | L | L | Α | V | Ι | R | Α | K | I | Ν | G |
| Ε | В | Н | R | K | Α | Ν | Ε | K | D | S | V | Υ | M | Z | L | Α | Н | Τ |
| Т | Z | Е | D | Н | Χ | M | W | С | Q | Τ | R | U | L | Ε | S | R | Ν | W |
| Α | Р | Α | W | Ν | Α | 0 | Α | Τ | L | L | В | Z | Ν | S | Т | Q | Υ | Н |
| R | I | J | V | Τ | Ε | L | R | I | S | I | K | С | Α | L | В | S | F | I |
| Т | Ε | N | Ε | Ε | U | Q | D | M | L | Ν | Р | Р | U | J | Α | D | Ι | Τ |
| S | С | G | Υ | Ν | С | V | M | Ε | Ο | G | Ν | Υ | Ι | W | Υ | W | J | Ε |
| S | Ε | Ν | V | Χ | W | С | Ν | R | U | Ε | Ρ | 0 | S | I | Т | 1 | 0 | Ν |

BISHOP
BLACK
CASTLING
CHAMPION
CHECKMATE
CHESSBOARD
DEFEAT
DRAW

EN PASSANT FISCHER GAME KARPOV KASPAROV KING KNIGHT MATCH MOVE
OPENING
PAWN
PIECE
POSITION
QUEEN
RIVAL
ROOK

RULES
STALEMATE
STRATEGY
TIMER
TOURNAMENT
WHITE

## Chess Wordsearch Solution